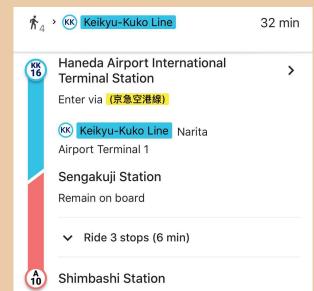

# **Taking subway From Haneda Airport** ①

### Keikyu + Metro

1/ Buy a ticket to Shimbashi Station of Keikyu-Kuko Line at Haneda Airport.

#### Refer to Keikyu website:

https://www.haneda-tokyo-access.com/en/

- 2/ Take Keikyu-Kuko Line to Shimbashi Station.
- 3/ Transfer at Shimbashi Station to Omote-sando Station of Ginza Line.
- 4/ Transfer at Omote-sando Station to Ikejiri-ohashi Station of Hanzomon Line. (PS: LOCAL/SEMI-EXPRESS TRAIN √ EXPRESS / SPECIAL EXPRESS TRAIN × )
- 5/ Get off at Ikejiri-ohashi Station.