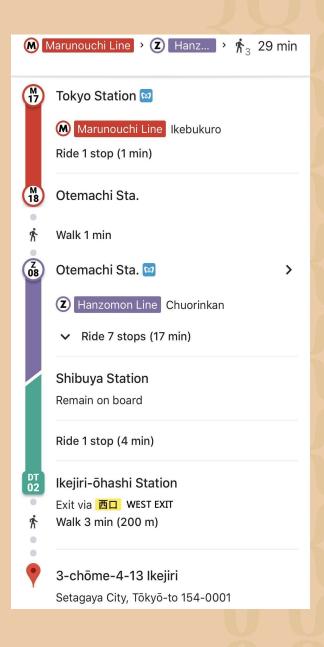

### **Taking subway From Tokyo Station**

#### **Metro**

1/ Take a Metro to Otemachi Station of Marunouchi Line.

2/ Transfer at Otemachi Station to Ikejiri-ohashi Station of Hanzomon Line.

(PS: LOCAL / SEMI-EXPRESS TRAIN √ EXPRESS / SPECIAL EXPRESS TRAIN × )

3/ Get off at Ikejiri-ohashi Station.