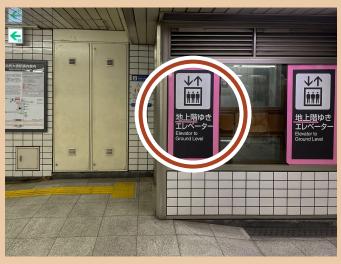

### **HOW** to get meeting point?

01/ Use the West Exit of the staion

02/ Use the Elevator near the West Exit

03/ Take the elevator to the ground and go backwards