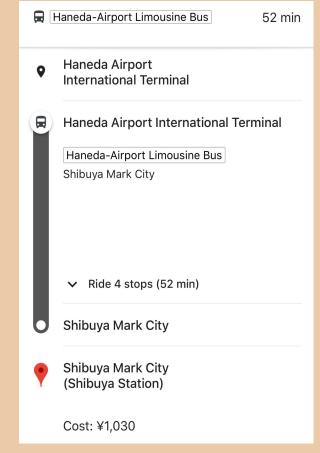

# **Taking subway From Haneda Airport 3**

### **Limousine Bus + Tokyu Line**

1) Buy a ticket to "Shibuya Station/West" at Airport Limousine Bus Ticket counter at Haneda Airport.

#### Refer to Limousine Bus website:

https://www.limousinebus.co.jp/en/areas/bus\_stop/hnd/shibuya/dep/128/ (Destination area - Shibuya)

- 2) Get off at "Shibuya Station/West".
- 3) Take Tokyu-Den-entoshi Line at Shibuya Station to Ikejiri-ohashi Station.

(PS: LOCAL / SEMI-EXPRESS TRAIN √ EXPRESS / SPECIAL EXPRESS TRAIN ×)

4) Get off at Ikejiri-ohashi Station.