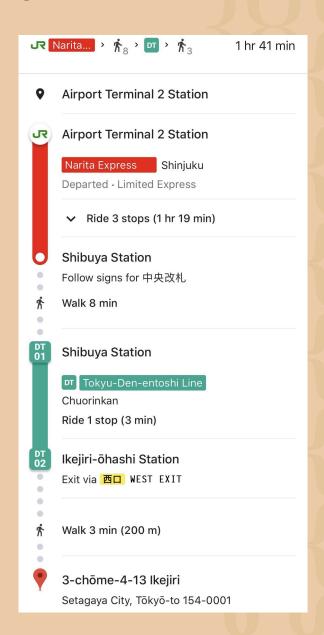

#### **From Narita Airport**

| Transportation Use              | Fare(¥)  | Time           | Where to get off       |
|---------------------------------|----------|----------------|------------------------|
| Narita Express + Tokyu Line     | ¥3,120   | About 1.5 hour | Ikejiri-ohashi Station |
| Pick up service (7-seater van)  | USD\$200 | About 1 hour   | V V V                  |
| Pick up service (10-seater van) | USD\$240 | About 1 hour   |                        |

#### Narita Express + Tokyu Line

1/ Buy a ticket to Shibuya Station of Narita Express at Narita Airport.

#### Refer to Narita Express website:

https://www.jreast.co.jp/e/nex/

- 2/ Take Narita Express at Narita Airport to Shibuya Station.
- 3/ Go out from JR Station, Transfer at Shibuya Station to Ikejiri-ohashi Station of Tokyu-Den-entoshi Line. (PS: LOCAL / SEMI-EXPRESS TRAIN √ EXPRESS / SPECIAL EXPRESS TRAIN × )
- 4/ Get off at Ikejiri-ohashi Station.