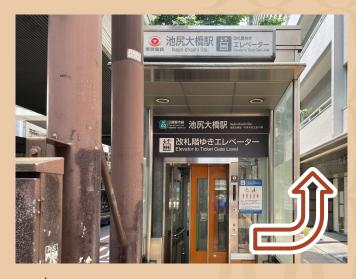

### **HOW** to get meeting point?

01/ Use the West Exit of the staion

02/ Use the Elevator near the West Exit

03/ Take the elevator to the ground and go backwards