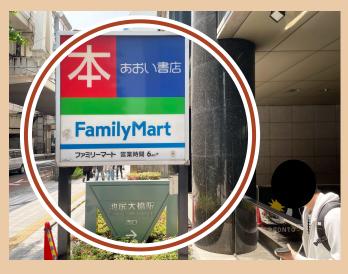

# **HOW** to get meeting point?

04/ Go straight and find the Family Mart sign

05/ Our staff will wait under this sign