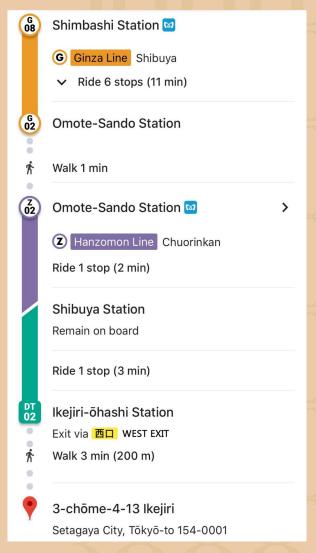

# **Taking subway From Haneda Airport** ①

### Keikyu + Metro

1/ Buy a ticket to Shimbashi Station of Keikyu-Kuko Line at Haneda Airport.

#### Refer to Keikyu website:

https://www.haneda-tokyo-access.com/en/

- 2/ Take Keikyu-Kuko Line to Shimbashi Station.
- 3/ Transfer at Shimbashi Station to Omote-sando Station of Ginza Line.
- 4/ Transfer at Omote-sando Station to Ikejiri-ohashi Station of Hanzomon Line. (PS: LOCAL/SEMI-EXPRESS TRAIN √ EXPRESS / SPECIAL EXPRESS TRAIN × )
- 5/ Get off at Ikejiri-ohashi Station.