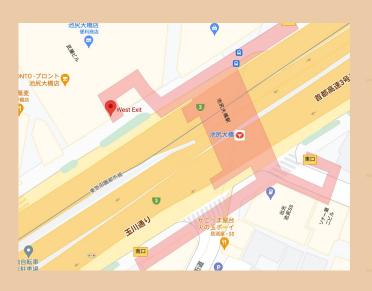

# **Meeting point**

WHERE: Ikejiri-ohashi Station WEST Exit

Nearest Station : Ikejiri-ohashi Station

Metro lines: Denen-toshi