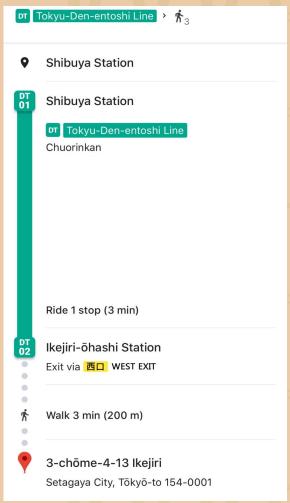

#### Narita Express + Tokyu Line

1/ Buy a ticket to Shibuya Station of Narita Express at Narita Airport.

#### Refer to Narita Express website:

https://www.jreast.co.jp/e/nex/

- 2/ Take Narita Express at Narita Airport to Shibuya Station.
- 3/ Go out from JR Station, Transfer at Shibuya Station to Ikejiri-ohashi Station of Tokyu-Den-entoshi Line. (PS: LOCAL / SEMI-EXPRESS TRAIN √ EXPRESS / SPECIAL EXPRESS TRAIN × )
- 4/ Get off at Ikejiri-ohashi Station.