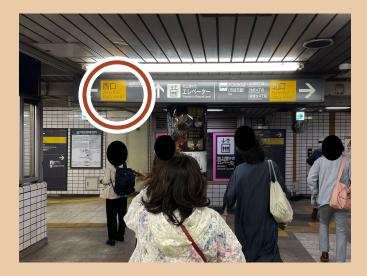

### **HOW** to get meeting point?

01/ Use the West Exit of the staion

02/ Use the Elevator near the West Exit

03/ Take the elevator to the ground and go backwards