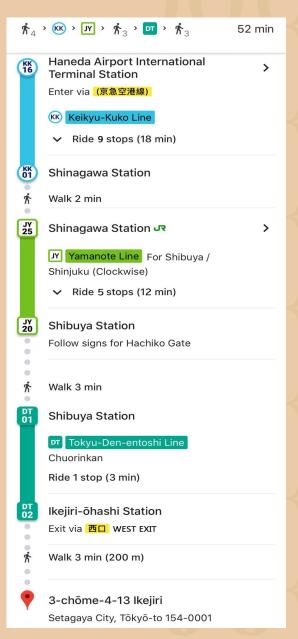

# **Taking subway From Haneda Airport 2**

### Keikyu + JR + Tokyu Line

1/ Buy a ticket to Shinagawa Station of Keikyu-Kuko Line at Haneda Airport.

#### Refer to Keikyu website:

https://www.haneda-tokyo-access.com/en/

- 2/ Take Keikyu-Kuko Line to Shinagawa Station.
- 3/ Transfer at Shinagawa Station to Shibuya Station of Yamanote Line.
- 4/ Go out from JR Station, Transfer at Shibuya Station to Ikejiri-ohashi Station of Tokyu-Den-entoshi Line.

(PS: LOCAL / SEMI-EXPRESS TRAIN √ EXPRESS / SPECIAL EXPRESS TRAIN × )

5/ Get off at Ikejiri-ohashi Station.