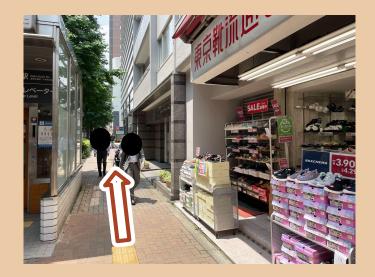

# **HOW** to get meeting point?

04/ Go straight and find the Family Mart sign

05/ Our staff will wait under this sign