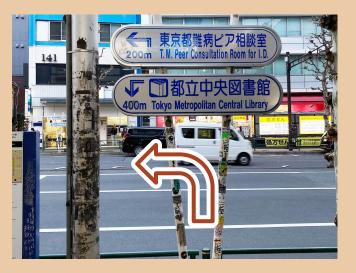

## **HOW** to get meeting point?

01/ Proceed to use Exit 1

04/ Walk all the way down in the walking street, then turn left

02/ At the exit, turn left.

03/ Cross the road

06/ Keep walking to our meeting point, and our staff will be there to host you in person.