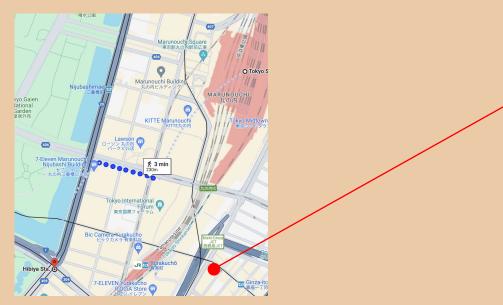

## **Meeting point**

WHERE : Real Life HIROO

Nearest Station : Hiroo Station Exit 1

Google MAP: <u>https://maps.app.goo.gl/WFnhczpL2EHpuYNk8</u> Metro lines : Hibiya