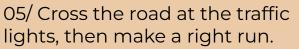

## **HOW** to get meeting point?

01/ Proceed to use Exit 1

04/ Walk all the way down in the walking street, then turn left

02/ At the exit, turn left.

03/ Cross the road

06/ Keep walking to our meeting point, and our staff will be there to host you in person.