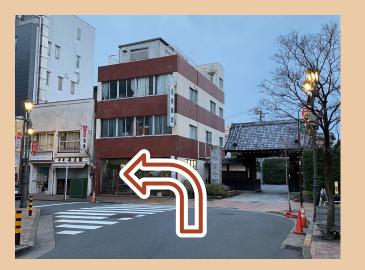

## **HOW** to get meeting point?

01/ Proceed to use Exit 1

04/ Walk all the way down in the walking street, then turn left

02/ At the exit, turn left.

03/ Cross the road

06/ Keep walking to our meeting point, and our staff will be there to host you in person.