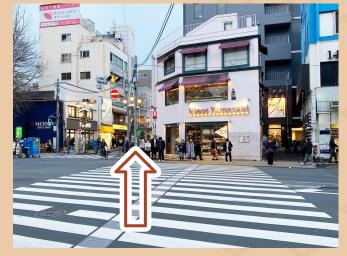

## **HOW** to get meeting point?

01/ Proceed to use Exit 1

04/ Walk all the way down in the walking street, then turn left

02/ At the exit, turn left.

03/ Cross the road

06/ Keep walking to our meeting point, and our staff will be there to host you in person.