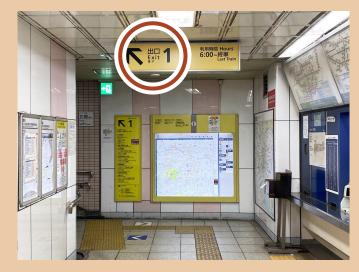

## **HOW** to get meeting point?

01/ Proceed to use Exit 1

04/ Walk all the way down in the walking street, then turn left

02/ At the exit, turn left.

03/ Cross the road

06/ Keep walking to our meeting point, and our staff will be there to host you in person.