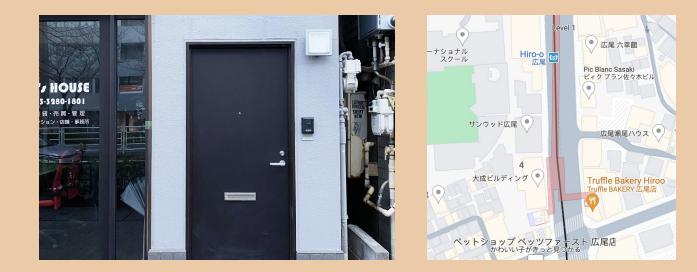

## **Meeting point**

WHERE : Real Life HIROO

Nearest Station : Hiroo Station Exit 1

Google MAP: <u>https://maps.app.goo.gl/WFnhczpL2EHpuYNk8</u> Metro lines : Hibiya