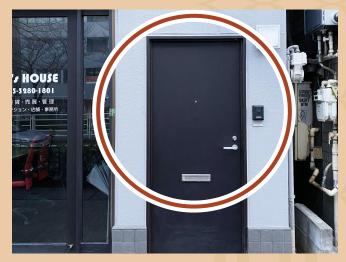

## **HOW** to get meeting point?

01/ Proceed to use Exit 1

04/ Walk all the way down in the walking street, then turn left

02/ At the exit, turn left.

03/ Cross the road

06/ Keep walking to our meeting point, and our staff will be there to host you in person.